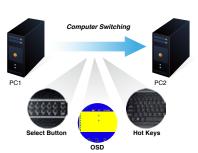

## **Computer Switching**

There are three convenient methods provided by PLANET Combo IP KVM Switch Series to access any computer connected to the installation:

- Port select button
- Hotkeys on keyboard
- OSD (on screen display) at local client and remote client