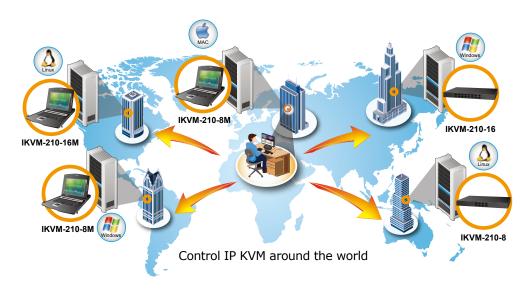

From across the room, down the street or halfway around the globe, PLANET Combo IP KVM Switch Series can be accessed from any computer on the LAN, WAN or Internet. Multiple computers can be managed via only one single set of monitor, keyboard and mouse directly. The iMac, Power Mac and Sun systems are also supported.

## Remote Management with IP-based Technology